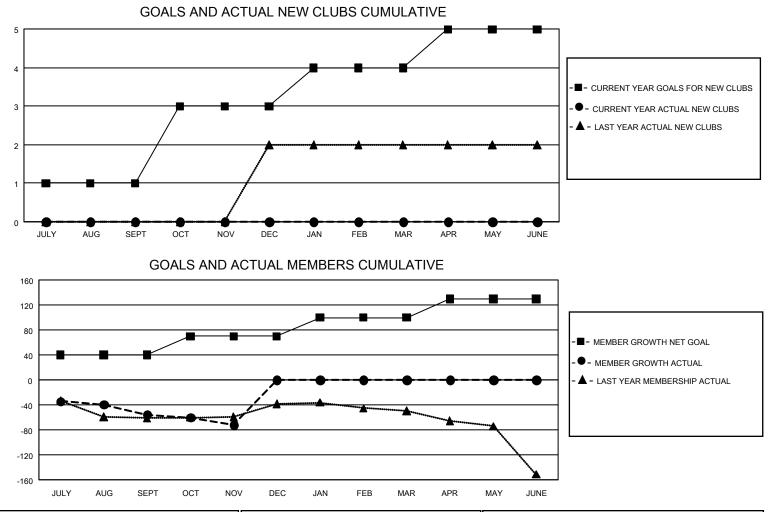

## GMT MONTHLY MEMBERSHIP PROGRESS REPORT Results as of: 11/30/2019

Multiple District 32

LOCATION: SOUTH CAROLINA

GMT: OPEN

GMT CA 1

| Clubs         |               |             |               | Members               |                        |                         |                                                    |  |
|---------------|---------------|-------------|---------------|-----------------------|------------------------|-------------------------|----------------------------------------------------|--|
|               | RESULTS FOR   | R 2019-2020 |               | RESULTS FOR 2019-2020 |                        |                         |                                                    |  |
| QUARTER       | NEW CLUB GOAL | NEW CLUBS   | DROPPED CLUBS | QUARTER MEME          | BER GROWTH NET<br>GOAL | MEMBER GROWTH<br>ACTUAL | DROPPED<br>MEMBERS ACTUAI<br>(including transfers) |  |
| JULY/AUG/SEPT | 3             | 0           | 0             | JULY/AUG/SEPT         | 120                    | 68                      | 115                                                |  |
| OCT/NOV/DEC   | 6             | 0           | 0             | OCT/NOV/DEC           | 90                     | 32                      | 45                                                 |  |
| JAN/FEB/MAR   | 3             | 0           | 0             | JAN/FEB/MAR           | 90                     | 0                       | 0                                                  |  |
| APR/MAY/JUNE  | 3             | 0           | 0             | APR/MAY/JUNE          | 90                     | 0                       | 0                                                  |  |